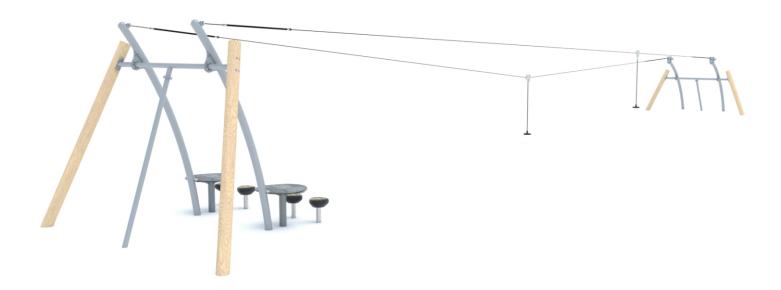

## **ROBINIA PLAY**

SLIDING

## INFORMATION ABOUT THE PRODUCT

| Dimensions                                                                                                                       | ca.484 x 3369 cm |
|----------------------------------------------------------------------------------------------------------------------------------|------------------|
| Safety zone                                                                                                                      | ca.600 x 3250 cm |
| Overall height                                                                                                                   | ca.376 cm        |
| Free fall height                                                                                                                 | ca.99 cm         |
| Amount of users                                                                                                                  | 2 persons        |
| Product complies with EN 1176-1:2017-12                                                                                          | YES              |
| Availability of spare parts                                                                                                      | YES              |
| Age range                                                                                                                        | 5-14             |
| The biggest element                                                                                                              | 504 cm           |
| The heaviest element                                                                                                             | 160 kg           |
| According to EN 1176-1:2017-12 norm, the product requires applying a safety surface according to the product's free fall height. |                  |

Visualisation is for reference only, actual appearance may vary.

(O)

8162