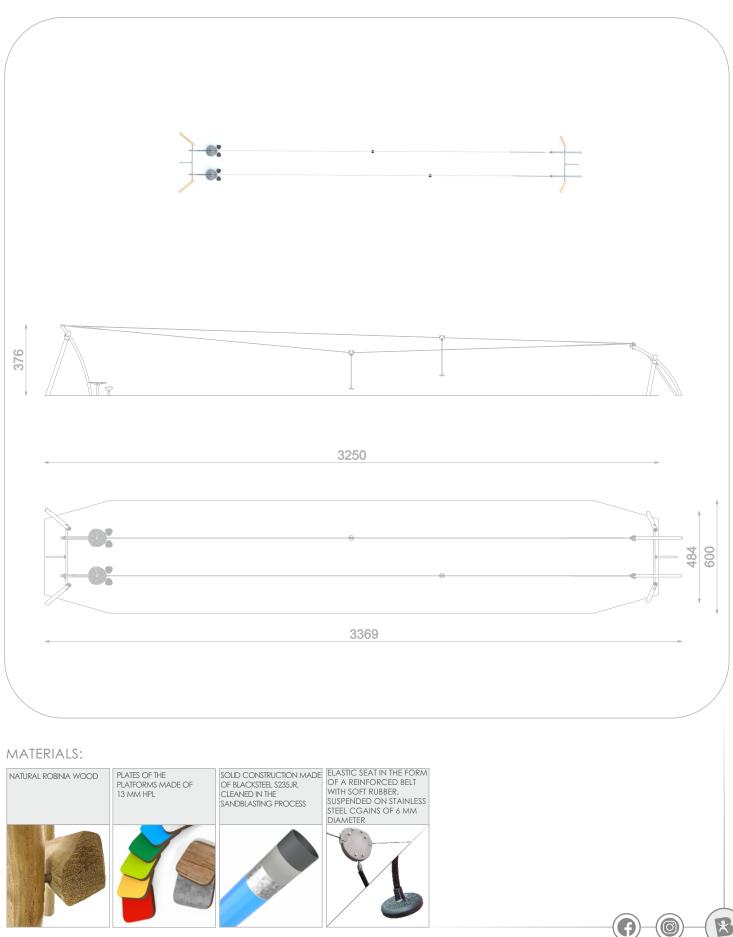

## INFORMATION ABOUT THE PRODUCT

| Dimensions                                                                                                                       | ca.484 x 3369 cm |
|----------------------------------------------------------------------------------------------------------------------------------|------------------|
| Safety zone                                                                                                                      | ca.600 x 3250 cm |
| Overall height                                                                                                                   | ca.376 cm        |
| Free fall height                                                                                                                 | ca.99 cm         |
| Amount of users                                                                                                                  | 2 persons        |
| Product complies with EN 1176-1:2017-12                                                                                          | YES              |
| Availability of spare parts                                                                                                      | YES              |
| Age range                                                                                                                        | 5-14             |
| The biggest element                                                                                                              | 504 cm           |
| The heaviest element                                                                                                             | 160 kg           |
| According to EN 1176-1:2017-12 norm, the product requires applying a safety surface according to the product's free fall height. |                  |